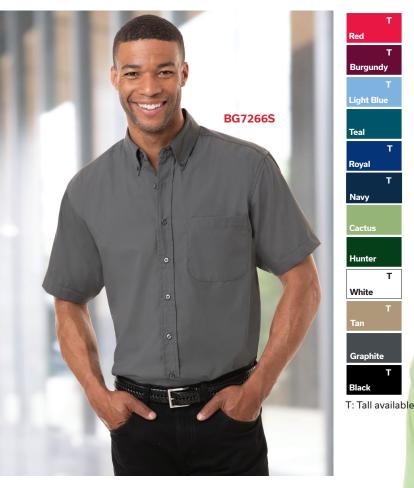

## **Superblend<sup>™</sup> Poplin**

Whether they're in the mailroom or the boardroom, our Superblend<sup>™</sup> collection can outfit every member of your team.

**BIG**&TALL

**BG7266** 

Burgundy

Teal

Navy

Cactus

Hunter

White

Graphite

Black

т

Men's Classic Fit with Button Down Collar (S-6XL) Long Sleeve **BG7266** \$27.98 Color Shown: Cactus Short Sleeve BG7266S \$26.98 Color Shown: Graphite

Men's TALL Fit with Button Down Collar (LT-3XLT) Long Sleeve BG7266T Available in select colors