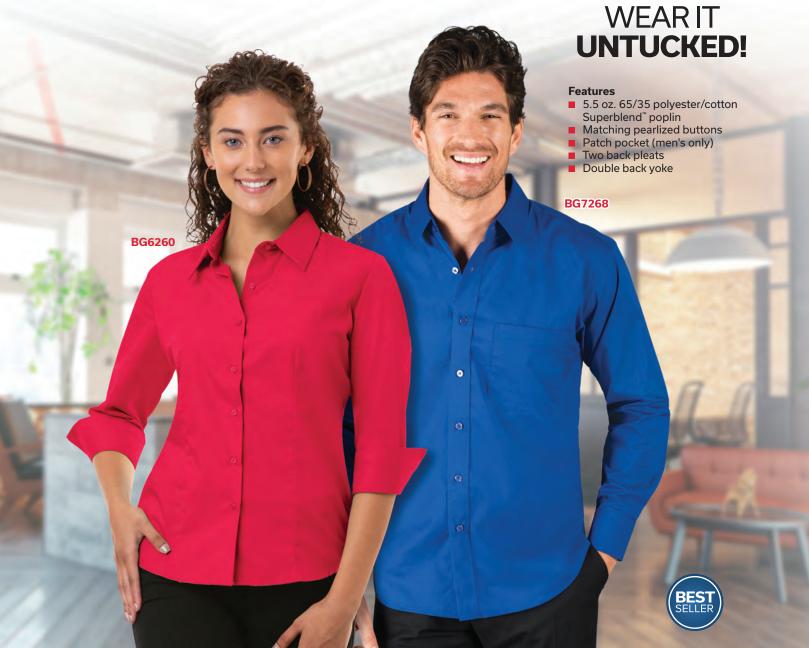

## **Untucked Superblend<sup>™</sup> Poplin**

These stylish shirts in our Superblend<sup>™</sup> line will give your team a corporate wardrobe they want to wear—tucked or untucked.

Feminine Untucked Fit with Spread Collar (S-5XL) 3/4 Sleeve BG6260 \$27.98 Color Shown: Red

5XL: Ladies' 5XL available

Men's Untucked Fit with Spread Collar (S-4XL) Long Sleeve BG7268 \$27.98 Color Shown: Royal

WRINKLE RESISTANT

MSRP Class (P) up to size XL.