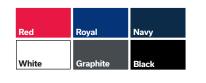

**Color Shown: Red** 5XL available in select colors

|                 |       | 5XL   | 5XL      | 5XL        |
|-----------------|-------|-------|----------|------------|
| Burnt<br>Orange | Berry | Red   | Burgundy | Light Blue |
|                 |       | 5XL   | 5XL      |            |
| Turquoise       | Teal  | Royal | Navy     | Cactus     |
|                 | 5XL   |       |          | 5XL        |
| Hunter          | White | Tan   | Graphite | Black      |

5XL: Ladies' 5XL available

Men's Untucked Fit with Spread Collar (S-4XL) Long Sleeve BG7268 \$27.98 Color Shown: Royal

WRINKLE RESISTANT

MSRP Class (P) up to size XL.