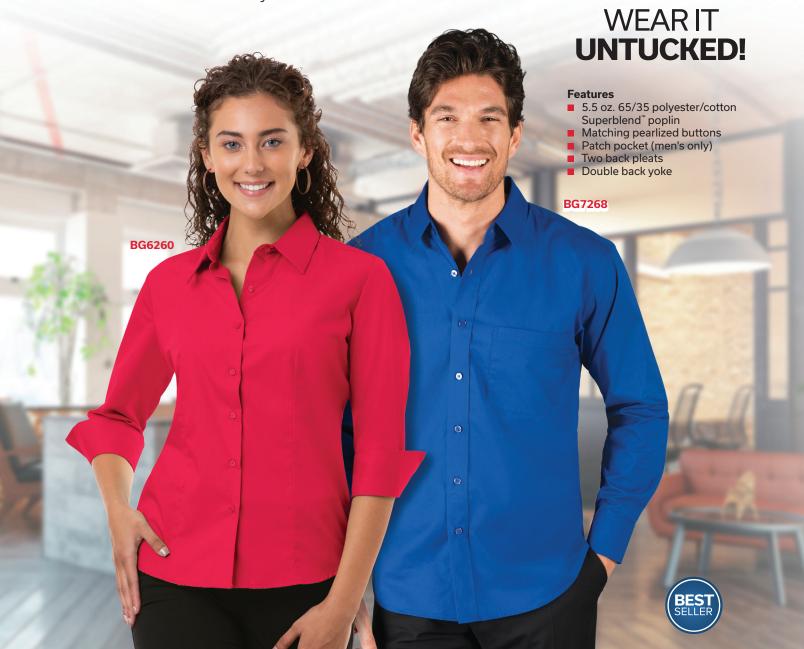

## **Untucked Superblend<sup>™</sup> Poplin**

These stylish shirts in our Superblend<sup>™</sup> line will give your team a corporate wardrobe they want to wear—tucked or untucked.

Feminine Untucked Fit with Spread Collar (S-5XL) 3/4 Sleeve BG6260 Color Shown: Red

5XL: Ladies' 5XL available

Men's Untucked Fit with Spread Collar (S-4XL) Long Sleeve BG7268 Color Shown: Royal