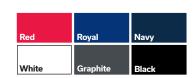

| SAL available in Select colors |       |       |          |            |
|--------------------------------|-------|-------|----------|------------|
| Dt                             |       | 5XL   | 5XL      | 5XL        |
| Burnt<br>Orange                | Berry | Red   | Burgundy | Light Blue |
|                                |       | 5XL   | 5XL      |            |
| Turquoise                      | Teal  | Royal | Navy     | Cactus     |
|                                | 5XL   |       |          | 5XL        |
| Hunter                         | White | Tan   | Graphite | Black      |

5XL: Ladies' 5XL available

Men's Untucked Fit with Spread Collar (S-4XL) Long Sleeve BG7268 Color Shown: Royal