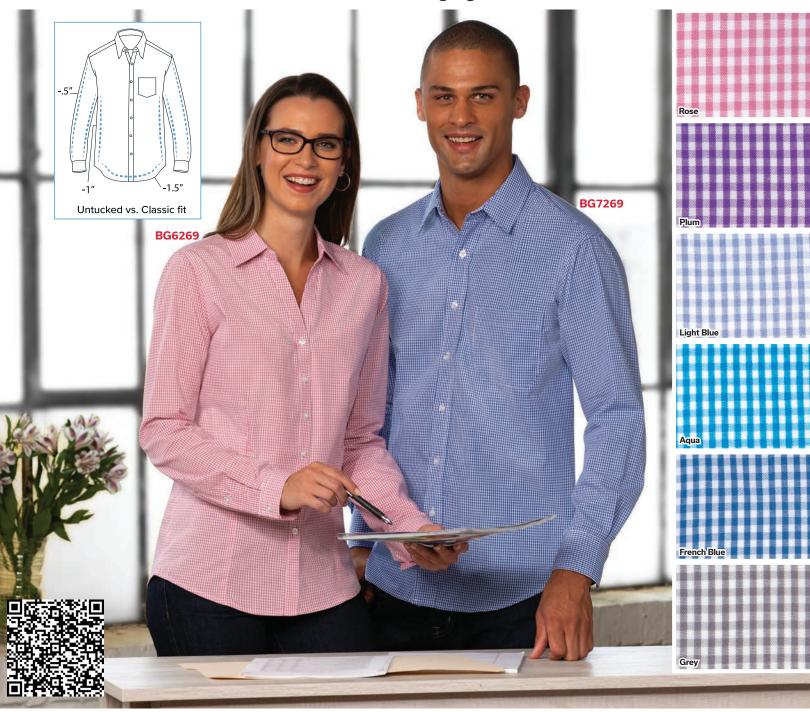

## **Untucked Gingham Check**

These fashionable 3.2 oz. 55/45 cotton/polyester yarn dyed check shirts have a slightly tapered fit and are designed to be worn tucked or untucked. Choose from six vibrant gingham colors.

## **Features**

Spread collar, Y-placket & white pearlized buttons

Front & back darts

Long Sleeve **BG6269** \$29.98

Color Shown: Rose

## Men's Untucked Fit (S-4XL)

■ Spread collar & white pearlized buttons

\$29.98

- Center back pleat
- Slightly tapered fit & shorter hemline
- Adjustable cuffs

Long Sleeve **BG7269** Color Shown: French Blue