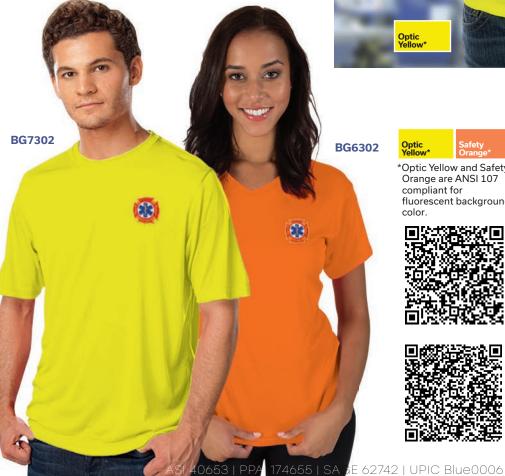

Fabric: 3.8 oz. 100% moisture wicking polyester jersey

**BG7511** Adult Crew Neck Tee with Reflective Tape Class 2

Adult Sizes: S-6XL

\$23.98 Color Shown: Optic Yellow

**BG7302** Adult Short Sleeve Crew Neck Tee

Adult Sizes: XXS-6XL

Color Shown: Optic Yellow \$9.58

**BG6302** Ladies' V-Neck Tee

Sizes: XS-4XL

\$9.58 Color Shown: Safety Orange

**BG7303** Adult Long Sleeve Crew Neck Tee

Adult Sizes: XXS-6XL

Color Shown: Optic Yellow \$11.98

\*Optic Yellow and Safety Orange are ANSI 107 compliant for fluorescent background

MSRP Class (P) up to size XL. Logo not included.