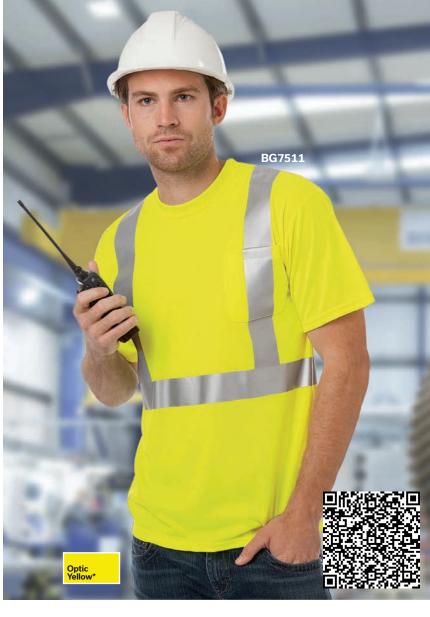

Fabric: 3.8 oz. 100% moisture wicking polyester jersey

**BG7511** Adult Crew Neck Tee with Reflective Tape Class 2

Adult Sizes: S-6XL

\$23.98 Color Shown: Optic Yellow

**BG7302** Adult Short Sleeve Crew Neck Tee