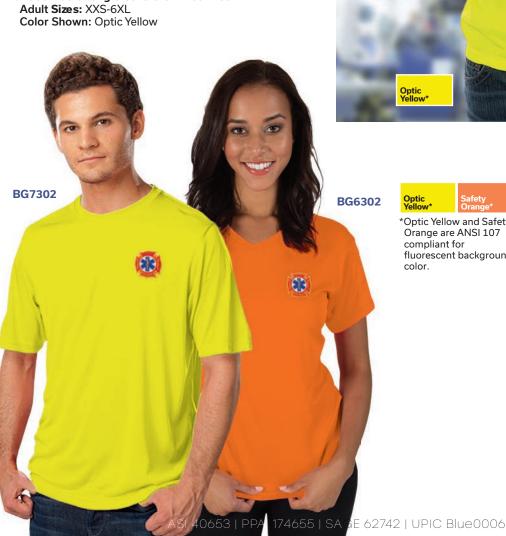

Fabric: 3.8 oz. 100% moisture wicking polyester jersey

**BG7511** Adult Crew Neck Tee with Reflective Tape Class 2 Adult Sizes: S-6XL

Color Shown: Optic Yellow

**BG7302** Adult Short Sleeve Crew Neck Tee Adult Sizes: XXS-6XL

Color Shown: Optic Yellow **BG6302 Ladies' V-Neck Tee** 

Sizes: XS-4XL

Color Shown: Safety Orange

**BG7303** Adult Long Sleeve Crew Neck Tee

\*Optic Yellow and Safety Orange are ANSI 107 compliant for fluorescent background color.