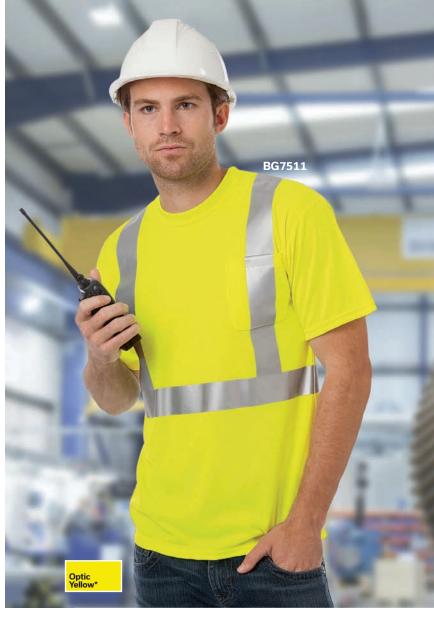

Fabric: 3.8 oz. 100% moisture wicking polyester jersey

**BG7511** Adult Crew Neck Tee with Reflective Tape Class 2 Adult Sizes: S-6XL

Color Shown: Optic Yellow

**BG7302** Adult Short Sleeve Crew Neck Tee Adult Sizes: XXS-6XL