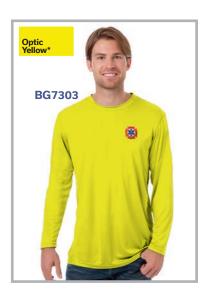

Color Shown: Optic Yellow **BG6302 Ladies' V-Neck Tee** 

Sizes: XS-4XL

Color Shown: Safety Orange

**BG7303** Adult Long Sleeve Crew Neck Tee

\*Optic Yellow and Safety Orange are ANSI 107 compliant for fluorescent background color.