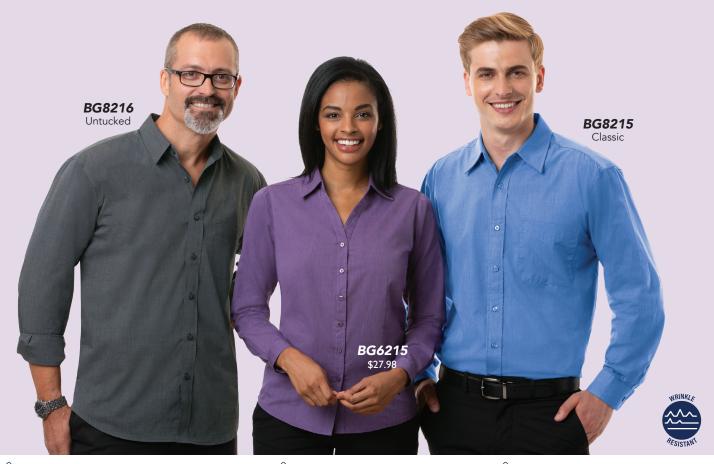

## **Classic & Untucked Fits**

These professional textured heather shirts are available in classic and untucked men's as well as ladies' feminine fit to flatter every body. Professional 3 oz. 55/45 cotton/polyester heather crossweave shirts.

## Men's Untucked Fit Features

#### BG8216

- Spread collar & matching buttons
- Center back pleat
- Slightly tapered fit with shorter hemline Long Sleeve

Sizes: S-4XL

Color Shown: Charcoal

### Feminine Fit Features

#### BG6215

- Spread collar, Y-placket & matching buttons
- Front & back darts

Long Sleeve

Sizes: XS-4XL Color Shown: Plum

## Men's Classic Fit Features

#### BG8215

- Spread collar & matching buttons
- Center back pleat

Long Sleeve

Sizes: S-6XL

Color Shown: French Blue