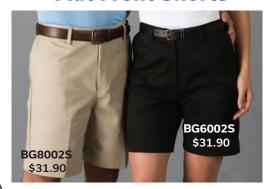

### Men's Classic Fit Flat Front Pants BG8001P Color Shown: Kha

BG8001P Color Shown: Khaki Pleated Front Pants BG8000P Color Shown: Navy

Flat Front Shorts BG8002S Color Shown: Khaki Ladies' Classic Fit Flat Front Pants BG6001P Color Shown: Khaki Pleated Front Pants

> BG6000P Color Shown: Khaki Flat Front Shorts BG6002S

Color Shown: Black

## **Flat Front Shorts**