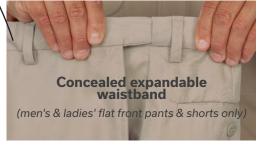

# **Teflon™ Treated Pants & Shorts**

Complete any outfit with these bottoms that stand up to stains!



### Men's Classic Fit Flat Front Pants BG8001P Color Shown: Kha

BG8001P Color Shown: Khaki Pleated Front Pants BG8000P Color Shown: Navy

Flat Front Shorts BG8002S Color Shown: Khaki Ladies' Classic Fit Flat Front Pants BG6001P Color Shown: Khaki Pleated Front Pants

> BG6000P Color Shown: Khaki Flat Front Shorts BG6002S

Color Shown: Black



## **Pleated Pants**



## **Flat Front Shorts**





#### Men's Features

- 7.2 oz. 60/40 cotton/polyester twill
- Brass zipper
- Angled side pockets
- Set in back pockets with button closure (welt pockets on 8002P only)

#### **Ladies' Features**

- 7.2 oz. 60/40 cotton/polyester twill
- Nylon coil zipper
- Angled side pockets
- Set in back pockets (no pockets on BG6001P & BG6002S)

| SIZE                                  | Size        | Inseam with          | Inseam with |
|---------------------------------------|-------------|----------------------|-------------|
| CHART                                 |             | Hemmed Bottom        | Open Bottom |
| Men's                                 | 28-52+      | Pants: 30", 32", 34" | Pants: 37"  |
| Sizes                                 | (even only) | Shorts: 8"           |             |