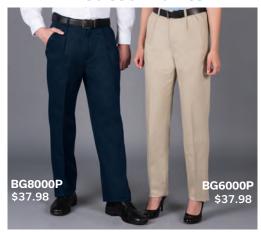

### Men's Classic Fit Flat Front Pants BG8001P Color Shown: Kha

BG8001P Color Shown: Khaki Pleated Front Pants BG8000P Color Shown: Navy

Flat Front Shorts BG8002S Color Shown: Khaki Ladies' Classic Fit Flat Front Pants BG6001P Color Shown: Khaki Pleated Front Pants

> BG6000P Color Shown: Khaki Flat Front Shorts BG6002S

Color Shown: Black

## **Pleated Pants**