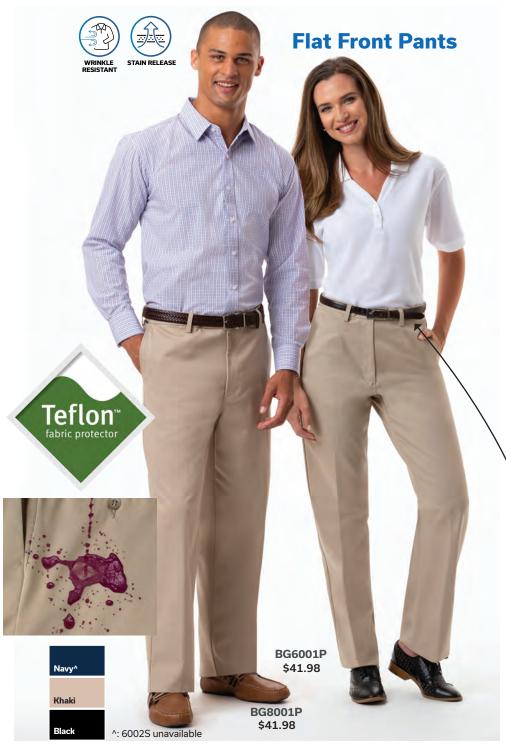

# **Teflon™ Treated Pants & Shorts**

Complete any outfit with these bottoms that stand up to stains!

### Men's Classic Fit Flat Front Pants BG8001P Color Shown: Kha

BG8001P Color Shown: Khaki Pleated Front Pants BG8000P Color Shown: Navy

Flat Front Shorts BG8002S Color Shown: Khaki Ladies' Classic Fit Flat Front Pants BG6001P Color Shown: Khaki Pleated Front Pants

> BG6000P Color Shown: Khaki Flat Front Shorts BG6002S

Color Shown: Black