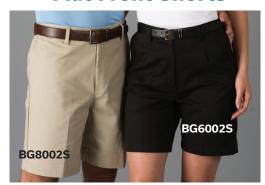

## **Flat Front Shorts**

#### Men's Classic Fit Flat Front Pants BG8001P Color Shown: Khaki

Pleated Front Pants BG8000P Color Shown: Navy Flat Front Shorts BG8002S

Color Shown: Khaki

### BG6000P

Color Shown: Khaki Flat Front Shorts BG6002S

Color Shown: Black