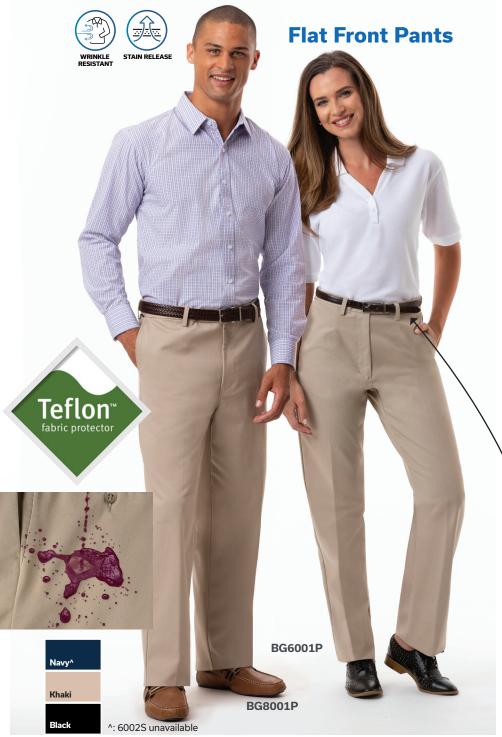

# **Teflon™ Treated Pants & Shorts**

Complete any outfit with these bottoms that stand up to stains!

#### Men's Classic Fit Flat Front Pants BG8001P Color Shown: Khaki

Pleated Front Pants BG8000P Color Shown: Navy Flat Front Shorts BG8002S

Color Shown: Khaki

## Ladies' Classic Fit

Flat Front Pants BG6001P Color Shown: Khaki

Pleated Front Pants

### BG6000P

Color Shown: Khaki Flat Front Shorts BG6002S

Color Shown: Black