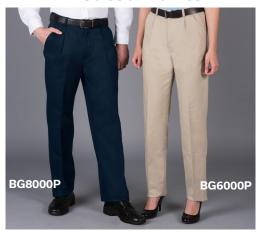

## **Pleated Pants**

#### Men's Classic Fit Flat Front Pants BG8001P Color Shown: Khaki

Pleated Front Pants BG8000P Color Shown: Navy Flat Front Shorts BG8002S

Color Shown: Khaki

### BG6000P

Color Shown: Khaki Flat Front Shorts BG6002S

Color Shown: Black