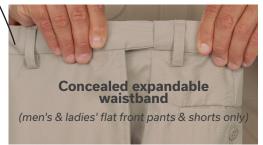

# **Teflon™ Treated Pants & Shorts**

Complete any outfit with these bottoms that stand up to stains!



#### Men's Classic Fit Flat Front Pants BG8001P Color Shown: Khaki

Pleated Front Pants BG8000P Color Shown: Navy Flat Front Shorts BG8002S

Color Shown: Khaki

## Ladies' Classic Fit

Flat Front Pants BG6001P Color Shown: Khaki

Pleated Front Pants

### BG6000P

Color Shown: Khaki Flat Front Shorts BG6002S

Color Shown: Black

## **Pleated Pants**



## **Flat Front Shorts**





#### Men's Features

- 7.2 oz. 60/40 cotton/polyester twill
- Brass zipper
- Angled side pockets
- Set in back pockets with button closure (welt pockets on 8002P only)

#### **Ladies' Features**

- 7.2 oz. 60/40 cotton/polyester twill
- Nylon coil zipper
- Angled side pockets
- Set in back pockets (no pockets on BG6001P & BG6002S)

| SIZE                                  | Size        | Inseam with          | Inseam with |
|---------------------------------------|-------------|----------------------|-------------|
| CHART                                 |             | Hemmed Bottom        | Open Bottom |
| Men's                                 | 28-52+      | Pants: 30", 32", 34" | Pants: 37"  |
| Sizes                                 | (even only) | Shorts: 8"           |             |