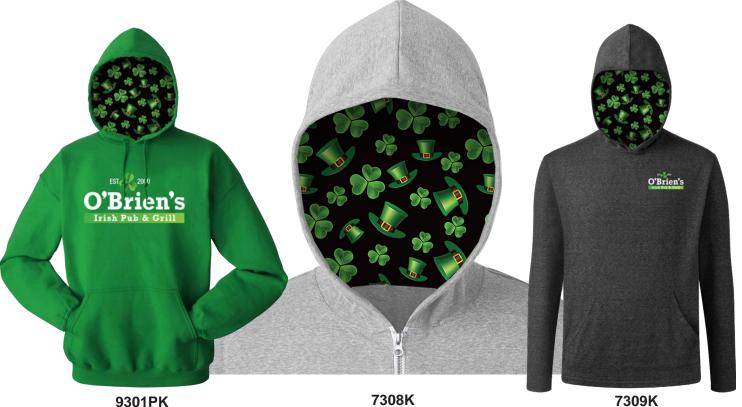

## Get ready for St. Patrick's Day!

Adult 9 ounce 70/30 combed ringspun cotton/polyester fleece. Sizes: XS-6XL. Color: Kelly

\$48\*(with printed hood only)\*\*

Adult Triblend Zip Front Hoodie 4.5 ounce 50% polyester, 38% cotton, 12% rayon blended knit. Sizes: XS-4XL \$45\*(with printed hood only)\*\*

Adult Triblend Pullover Hoodie 4.5 ounce 50% polyester, 38% cotton, 12% rayon blended knit. Sizes: XS-4XL \$43\*(with printed hood only)\*\*

Also available:

9303PH 7oz. 60/40 Pullover \$46\*(printed hood only)\*\* 9304ZH 7oz. 60/40 Zip Front \$50\*(printed hood only)\*\* Colors: Navy, Heather Grey, Black

### Take the "L♣CK" out of your next sale!

Envision every tavern in town wearing these fully Customized Sublimated Hoodies! Delivered with St. Patrick's Sublimated Hoodie, just add their chest logo and celebrate!

Minimum Only 12 pieces

Ships in 2 weeks

Call for Larger Quantity Pricing

\*\*Want us to add a chest logo?

Call us for details!

\*Prices (ASI class P) sizes XS-XL. Prices do not include chest logo. Add for large sizes 7308K & 7309K: 2XL/\$2, 3XL/\$6 & 4XL/\$8. 9301PK, 9303PH, 9304ZH: 2XL/\$5, 3XL/\$6.50, 4XL/\$11.50, 5XL & 6XL/\$20.